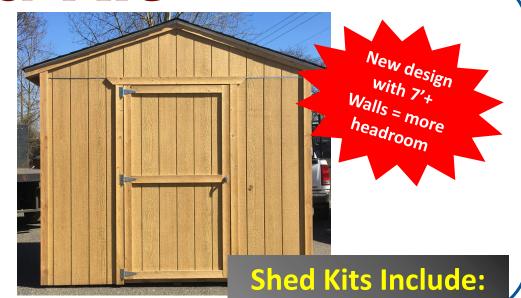

## Shed Kit Price Guide

Why chose a Shur-Way

Shed?

- \* Value
- \* Quality
- \* Durability
- \* Easy to Build

Shur-Way's sheds are the **best value** on the market, and provide years of reliable storage. We only use the best material suited for the Northwest environment.

\* Engineered Trusses

- \* Architectural Roofing
  - \* Plywood Siding
    - \* 2x4 Walls
  - \* 2x6 Floor Joists
- \* 3/4" Plywood Floor
- \* 4' Wide Door Opening
  - \* Real Wood Trim
  - \* Hardware included